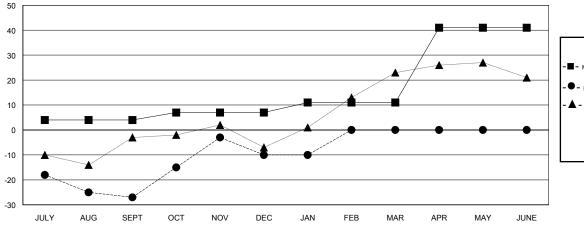

## GOALS AND ACTUAL MEMBERS CUMULATIVE

| -■-   | MEMBER ( | SROWTH N | ET GOAL   |     |  |
|-------|----------|----------|-----------|-----|--|
| -•-   | MEMBER   | GROWTH A | CTUAL     |     |  |
| - 🛦 - | LAST YEA | R MEMBER | RSHIP ACT | UAL |  |
|       |          |          |           |     |  |
|       |          |          |           |     |  |
|       |          |          |           |     |  |