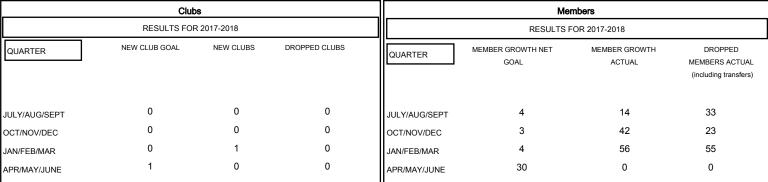

# MONTHLY MEMBERSHIP PROGRESS REPORT

## District 22 D

Results as of: 01/31/2018

# GMT: MAHESH CHITNIS LOCATION DELAWARE GMT CA



#### GOALS AND ACTUAL NEW CLUBS CUMULATIVE



## GOALS AND ACTUAL MEMBERS CUMULATIVE



| -■-   | MEMBER ( | SROWTH N | ET GOAL   |     |  |
|-------|----------|----------|-----------|-----|--|
| -•-   | MEMBER   | GROWTH A | CTUAL     |     |  |
| - 🛦 - | LAST YEA | R MEMBER | RSHIP ACT | UAL |  |
|       |          |          |           |     |  |
|       |          |          |           |     |  |
|       |          |          |           |     |  |

| DROPPED CLUBS: 0 |     |
|------------------|-----|
| DROPPED MEMBERS  |     |
| DECEASED         | 19  |
| CLUB CANCELLED   | 0   |
| OTHER            | 92  |
| TOTAL            | 111 |

| 19 CLUBS OF 36 ADDED 1 OR MORE |  |  |  |  |
|--------------------------------|--|--|--|--|
| NEW MEMBERS                    |  |  |  |  |
|